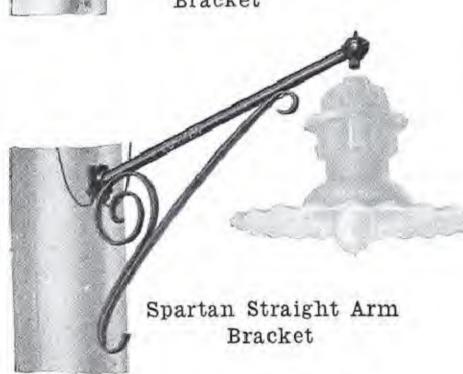

CUTTER BRACKETS Reflectors with suspension parts are listed in this catalogue as streethood bodies. Interchangeable parts make it easy to convert from one style to another. Brackets for supporting the streethood bodies are listed separately. These are made in plain and ornamental types and of such a variety of designs that it is possible to select a complete fixture to meet any requirement for efficient and artistic lighting.